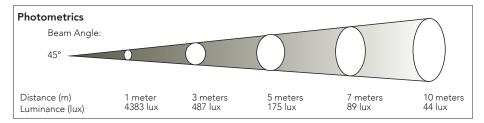

| Control modes: | DMX, Manual, Auto, Sound-Active, Master/Slave |
|----------------|-----------------------------------------------|
| DMX Channels   | 3/4/9                                         |
| Beam Angles    | 35° (without lens), 25° or 45° (with lenses)  |
| Output         | 500 lux @ 25° @ 5 meters                      |
| Dimensions     | 288 (L) x 244 (W) x 201 (H) mm                |
| Weight         | 3.5 kg                                        |