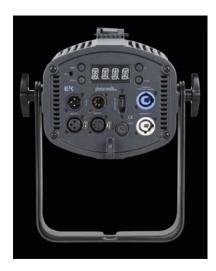

### **Specifications**

| Product           | LED Photon Multi RGB   |
|-------------------|------------------------|
| Code              | LEDNIT141              |
| Lamp Source       | 120W RGB COB LED array |
| Power Supply      | 100-240V AC, 50/60 Hz  |
| Power Consumption | 108W                   |
| DMX Connection    | 5-pin XLR In/Out       |

| Control modes: | DMX, Manual, Auto, Sound-Active, Master/Slave |
|----------------|-----------------------------------------------|
| DMX Channels   | 3/4/9                                         |
| Beam Angles    | 35° (without lens), 25° or 45° (with lenses)  |
| Output         | 500 lux @ 25° @ 5 meters                      |
| Dimensions     | 288 (L) x 244 (W) x 201 (H) mm                |
| Weight         | 3.5 kg                                        |