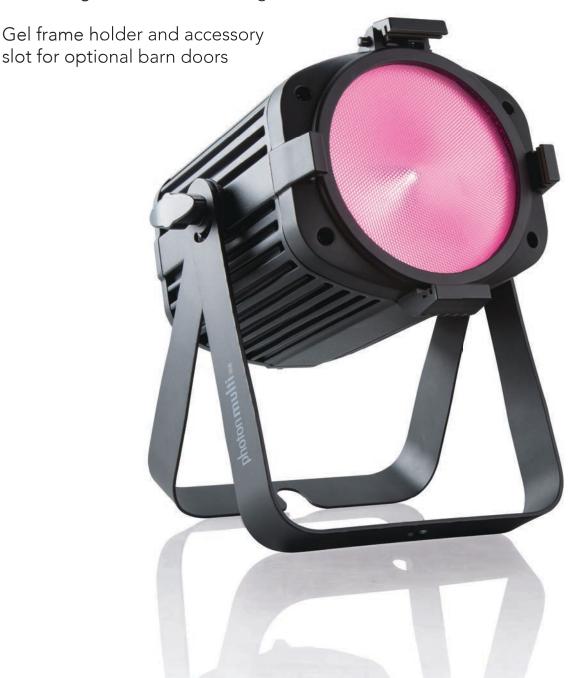

## Compact LED COB par, featuring:

- RGB "Chip On Board" LED array allows for creating fully homogenised saturated colour mixes.
- Interchangeable magnetic lens attachment system for easy selection 25° or 45° beam angles
- Rugged and lightweight die-cast housing
- Fanless design achieves silent operation
- High-frequency LED modulation for flicker-free video playback
- Built-in sound-active and auto (stand-alone) programs
- Four selectable dimming curves
- Manual dimming and colour mixing via onboard menu
- Power In and Out connections for linking multiple units
- Gel frame holder and accessory slot for optional barn doors