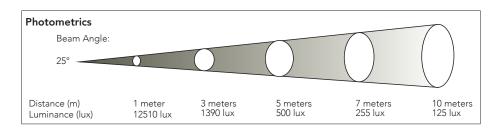

| Control modes: | DMX, Manual, Auto, Sound-Active, Master/Slave |
|----------------|-----------------------------------------------|
| DMX Channels   | 3/4/9                                         |
| Beam Angles    | 35° (without lens), 25° or 45° (with lenses)  |
| Output         | 500 lux @ 25° @ 5 meters                      |
| Dimensions     | 288 (L) x 244 (W) x 201 (H) mm                |
| Weight         | 3.5 kg                                        |